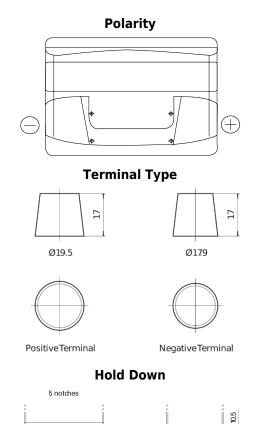

## Formula FB740

| Part number                    | FB740         |
|--------------------------------|---------------|
| Technology                     | Flooded       |
| EAN/GTIN                       | 3661024044554 |
| Voltage                        | 12 V          |
| Capacity                       | 74 Ah         |
| CCA                            | 680 A         |
| Length                         | 278 mm        |
| Width                          | 175 mm        |
| Height                         | 190 mm        |
| Box size                       | L03           |
| Polarity                       | ETN 0         |
| Terminal Type                  | EN taper post |
| Hold Down                      | B13           |
| Weights (subject of variation) | 16.60 kg      |