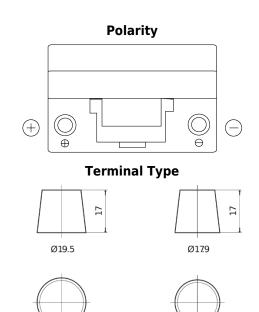

## Formula FB705

| Part number                    | FB705         |
|--------------------------------|---------------|
| Technology                     | Flooded       |
| EAN/GTIN                       | 3661024044448 |
| Voltage                        | 12 V          |
| Capacity                       | 70 Ah         |
| CCA                            | 540 A         |
| Length                         | 270 mm        |
| Width                          | 173 mm        |
| Height                         | 222 mm        |
| Box size                       | D26           |
| Polarity                       | ETN 1         |
| Terminal Type                  | EN taper post |
| Hold Down                      | Korean B1+B6  |
| Weights (subject of variation) | 16.10 kg      |