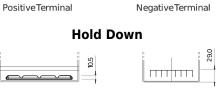

## Formula FB705

| Part number                    | FB705         |
|--------------------------------|---------------|
| Technology                     | Flooded       |
| EAN/GTIN                       | 3661024044448 |
| Voltage                        | 12 V          |
| Capacity                       | 70 Ah         |
| CCA                            | 540 A         |
| Length                         | 270 mm        |
| Width                          | 173 mm        |
| Height                         | 222 mm        |
| Box size                       | D26           |
| Polarity                       | ETN 1         |
| Terminal Type                  | EN taper post |
| Hold Down                      | Korean B1+B6  |
| Weights (subject of variation) | 16.10 kg      |