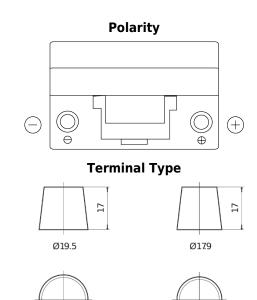

## Formula FB704

| Part number                    | FB704         |
|--------------------------------|---------------|
| Technology                     | Flooded       |
| EAN/GTIN                       | 3661024044431 |
| Voltage                        | 12 V          |
| Capacity                       | 70 Ah         |
| CCA                            | 540 A         |
| Length                         | 270 mm        |
| Width                          | 173 mm        |
| Height                         | 222 mm        |
| Box size                       | D26           |
| Polarity                       | ETN 0         |
| Terminal Type                  | EN taper post |
| Hold Down                      | Korean B1+B6  |
| Weights (subject of variation) | 16.10 kg      |

## Hold Down

NegativeTerminal

PositiveTerminal

Design, features and specifications are subject to change without notice. We disclaim any representation or warranty, express or implied, concerning the data or recommendations, and in no event shall be liable for any loss or damage claimed to have arisen as a result. Some products may not be available in your local market.