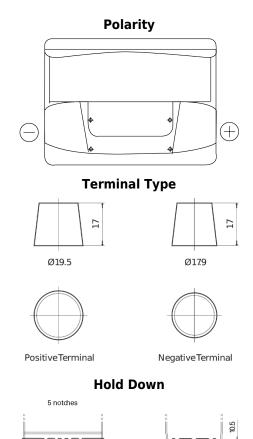

## Formula FB620

| Part number                    | FB620         |
|--------------------------------|---------------|
| Technology                     | Flooded       |
| EAN/GTIN                       | 3661024044530 |
| Voltage                        | 12 V          |
| Capacity                       | 62 Ah         |
| CCA                            | 540 A         |
| Length                         | 242 mm        |
| Width                          | 175 mm        |
| Height                         | 190 mm        |
| Box size                       | L02           |
| Polarity                       | ETN 0         |
| Terminal Type                  | EN taper post |
| Hold Down                      | B13           |
| Weights (subject of variation) | 13.90 kg      |