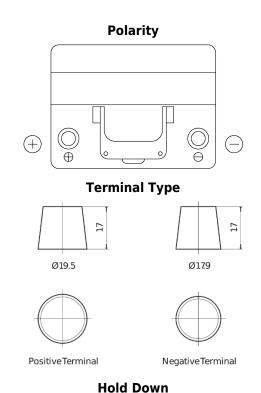

## Formula FB605

| Part number                    | FB605         |
|--------------------------------|---------------|
| Technology                     | Flooded       |
| EAN/GTIN                       | 3661024044424 |
| Voltage                        | 12 V          |
| Capacity                       | 60 Ah         |
| CCA                            | 480 A         |
| Length                         | 230 mm        |
| Width                          | 173 mm        |
| Height                         | 222 mm        |
| Box size                       | D23           |
| Polarity                       | ETN 1         |
| Terminal Type                  | EN taper post |
| Hold Down                      | Korean B1     |
| Weights (subject of variation) | 14.60 kg      |