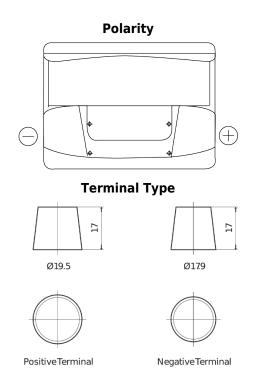

## Formula FB602

| Part number                    | FB602         |
|--------------------------------|---------------|
| Technology                     | Flooded       |
| EAN/GTIN                       | 3661024044639 |
| Voltage                        | 12 V          |
| Capacity                       | 60 Ah         |
| CCA                            | 540 A         |
| Length                         | 242 mm        |
| Width                          | 175 mm        |
| Height                         | 175 mm        |
| Box size                       | LB2           |
| Polarity                       | ETN 0         |
| Terminal Type                  | EN taper post |
| Hold Down                      | B13           |
| Weights (subject of variation) | 12.90 kg      |