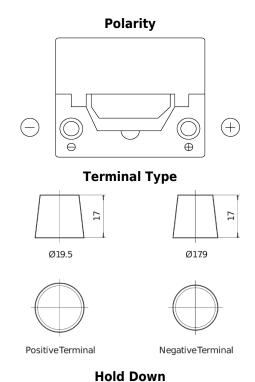

## Formula FB504

| Part number                    | FB504         |
|--------------------------------|---------------|
| Technology                     | Flooded       |
| EAN/GTIN                       | 3661024044400 |
| Voltage                        | 12 V          |
| Capacity                       | 50 Ah         |
| CCA                            | 360 A         |
| Length                         | 200 mm        |
| Width                          | 173 mm        |
| Height                         | 222 mm        |
| Box size                       | D20           |
| Polarity                       | ETN 0         |
| Terminal Type                  | EN taper post |
| Hold Down                      | Korean B1     |
| Weights (subject of variation) | 12.90 kg      |