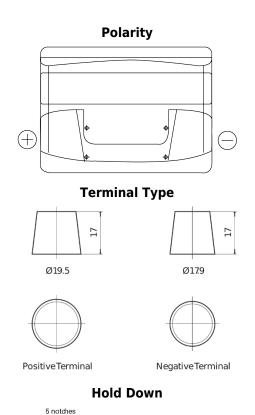

## Formula FB501

| Part number                    | FB501         |
|--------------------------------|---------------|
| Technology                     | Flooded       |
| EAN/GTIN                       | 3661024044523 |
| Voltage                        | 12 V          |
| Capacity                       | 50 Ah         |
| CCA                            | 450 A         |
| Length                         | 207 mm        |
| Width                          | 175 mm        |
| Height                         | 190 mm        |
| Box size                       | L01           |
| Polarity                       | ETN 1         |
| Terminal Type                  | EN taper post |
| Hold Down                      | B13           |
| Weights (subject of variation) | 12.20 kg      |