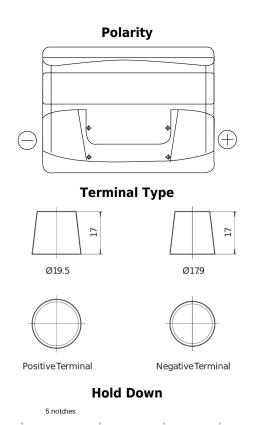

## Formula FB500

| Part number                    | FB500         |
|--------------------------------|---------------|
| Technology                     | Flooded       |
| EAN/GTIN                       | 3661024044516 |
| Voltage                        | 12 V          |
| Capacity                       | 50 Ah         |
| CCA                            | 450 A         |
| Length                         | 207 mm        |
| Width                          | 175 mm        |
| Height                         | 190 mm        |
| Box size                       | L01           |
| Polarity                       | ETN 0         |
| Terminal Type                  | EN taper post |
| Hold Down                      | B13           |
| Weights (subject of variation) | 12.10 kg      |