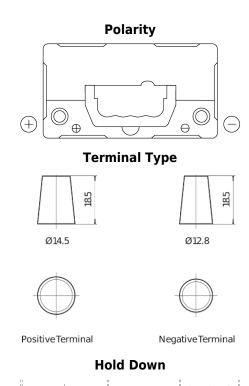

## Formula FB457

| Part number                    | FB457          |
|--------------------------------|----------------|
| Technology                     | Flooded        |
| EAN/GTIN                       | 3661024044363  |
| Voltage                        | 12 V           |
| Capacity                       | 45 Ah          |
| CCA                            | 330 A          |
| Length                         | 237 mm         |
| Width                          | 127 mm         |
| Height                         | 227 mm         |
| Box size                       | B24            |
| Polarity                       | ETN 1          |
| Terminal Type                  | JIS taper post |
| Hold Down                      | В0             |
| Weights (subject of variation) | 11.40 kg       |