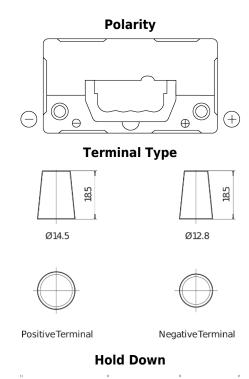

## Formula FB456

| Part number                    | FB456          |
|--------------------------------|----------------|
| Technology                     | Flooded        |
| EAN/GTIN                       | 3661024044356  |
| Voltage                        | 12 V           |
| Capacity                       | 45 Ah          |
| CCA                            | 330 A          |
| Length                         | 237 mm         |
| Width                          | 127 mm         |
| Height                         | 227 mm         |
| Box size                       | B24            |
| Polarity                       | ETN 0          |
| Terminal Type                  | JIS taper post |
| Hold Down                      | В0             |
| Weights (subject of variation) | 11.40 kg       |