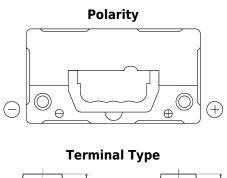

## Formula FB454

| Part number                    | FB454         |
|--------------------------------|---------------|
| Technology                     | Flooded       |
| EAN/GTIN                       | 3661024044370 |
| Voltage                        | 12 V          |
| Capacity                       | 45 Ah         |
| CCA                            | 330 A         |
| Length                         | 237 mm        |
| Width                          | 127 mm        |
| Height                         | 227 mm        |
| Box size                       | B24           |
| Polarity                       | ETN 0         |
| Terminal Type                  | EN taper post |
| Hold Down                      | В0            |
| Weights (subject of variation) | 11.40 kg      |