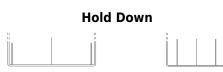

## Formula FB454

| Part number                    | FB454         |
|--------------------------------|---------------|
| Technology                     | Flooded       |
| EAN/GTIN                       | 3661024044370 |
| Voltage                        | 12 V          |
| Capacity                       | 45 Ah         |
| CCA                            | 330 A         |
| Length                         | 237 mm        |
| Width                          | 127 mm        |
| Height                         | 227 mm        |
| Box size                       | B24           |
| Polarity                       | ETN 0         |
| Terminal Type                  | EN taper post |
| Hold Down                      | В0            |
| Weights (subject of variation) | 11.40 kg      |