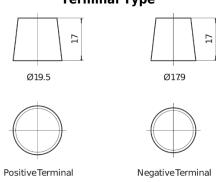

## Formula FB454

| Part number                    | FB454         |
|--------------------------------|---------------|
| Technology                     | Flooded       |
| EAN/GTIN                       | 3661024044370 |
| Voltage                        | 12 V          |
| Capacity                       | 45 Ah         |
| CCA                            | 330 A         |
| Length                         | 237 mm        |
| Width                          | 127 mm        |
| Height                         | 227 mm        |
| Box size                       | B24           |
| Polarity                       | ETN 0         |
| Terminal Type                  | EN taper post |
| Hold Down                      | В0            |
| Weights (subject of variation) | 11.40 kg      |