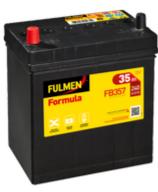

## Formula FB357

| Part number                    | FB357          |
|--------------------------------|----------------|
| Technology                     | Flooded        |
| EAN/GTIN                       | 3661024044349  |
| Voltage                        | 12 V           |
| Capacity                       | 35 Ah          |
| CCA                            | 240 A          |
| Length                         | 187 mm         |
| Width                          | 127 mm         |
| Height                         | 220 mm         |
| Box size                       | B19            |
| Polarity                       | ETN 1          |
| Terminal Type                  | JIS taper post |
| Hold Down                      | В0             |
| Weights (subject of variation) | 8.90 kg        |