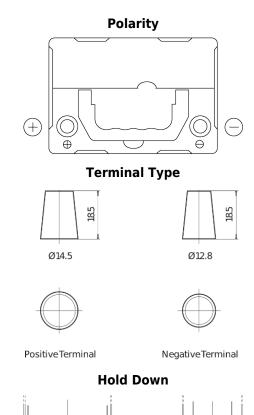

## Formula FB357

| Part number                    | FB357          |
|--------------------------------|----------------|
| Technology                     | Flooded        |
| EAN/GTIN                       | 3661024044349  |
| Voltage                        | 12 V           |
| Capacity                       | 35 Ah          |
| CCA                            | 240 A          |
| Length                         | 187 mm         |
| Width                          | 127 mm         |
| Height                         | 220 mm         |
| Box size                       | B19            |
| Polarity                       | ETN 1          |
| Terminal Type                  | JIS taper post |
| Hold Down                      | В0             |
| Weights (subject of variation) | 8.90 kg        |