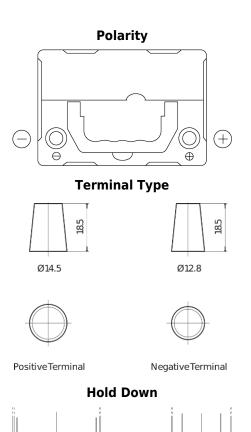

## Formula FB356

| Part number                    | FB356          |
|--------------------------------|----------------|
| Technology                     | Flooded        |
| EAN/GTIN                       | 3661024044332  |
| Voltage                        | 12 V           |
| Capacity                       | 35 Ah          |
| CCA                            | 240 A          |
| Length                         | 187 mm         |
| Width                          | 127 mm         |
| Height                         | 220 mm         |
| Box size                       | B19            |
| Polarity                       | ETN 0          |
| Terminal Type                  | JIS taper post |
| Hold Down                      | B0             |
| Weights (subject of variation) | 8.90 kg        |
|                                |                |