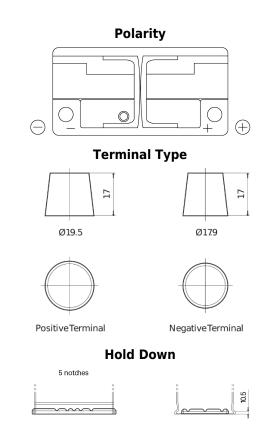

## Formula FB1100

| Part number                    | FB1100        |
|--------------------------------|---------------|
| Technology                     | Flooded       |
| EAN/GTIN                       | 3661024046237 |
| Voltage                        | 12 V          |
| Capacity                       | 110 Ah        |
| CCA                            | 850 A         |
| Length                         | 392 mm        |
| Width                          | 175 mm        |
| Height                         | 190 mm        |
| Box size                       | L06           |
| Polarity                       | ETN 0         |
| Terminal Type                  | EN taper post |
| Hold Down                      | B13           |
| Weights (subject of variation) | 26.30 kg      |