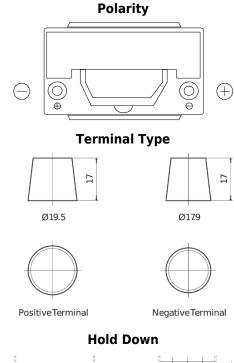

## Formula Xtreme FA955

| Part number                    | FA955         |
|--------------------------------|---------------|
| Technology                     | Flooded       |
| EAN/GTIN                       | 3661024044196 |
| Voltage                        | 12 V          |
| Capacity                       | 95 Ah         |
| CCA                            | 800 A         |
| Length                         | 306 mm        |
| Width                          | 173 mm        |
| Height                         | 222 mm        |
| Box size                       | D31           |
| Polarity                       | ETN 1         |
| Terminal Type                  | EN taper post |
| Hold Down                      | Korean B1     |
| Weights (subject of variation) | 21.40 kg      |