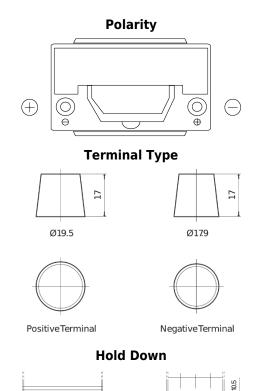

## Formula Xtreme FA954

| Part number                    | FA954         |
|--------------------------------|---------------|
| Technology                     | Flooded       |
| EAN/GTIN                       | 3661024044189 |
| Voltage                        | 12 V          |
| Capacity                       | 95 Ah         |
| CCA                            | 800 A         |
| Length                         | 306 mm        |
| Width                          | 173 mm        |
| Height                         | 222 mm        |
| Box size                       | D31           |
| Polarity                       | ETN 0         |
| Terminal Type                  | EN taper post |
| Hold Down                      | Korean B1     |
| Weights (subject of variation) | 21.40 kg      |