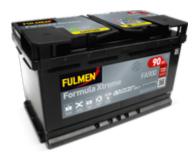

## Formula Xtreme FA900

| Part number                    | FA900         |
|--------------------------------|---------------|
| Technology                     | Flooded       |
| EAN/GTIN                       | 3661024046251 |
| Voltage                        | 12 V          |
| Capacity                       | 90 Ah         |
| CCA                            | 720 A         |
| Length                         | 315 mm        |
| Width                          | 175 mm        |
| Height                         | 190 mm        |
| Box size                       | L04           |
| Polarity                       | ETN 0         |
| Terminal Type                  | EN taper post |
| Hold Down                      | B13           |
| Weights (subject of variation) | 19.50 kg      |