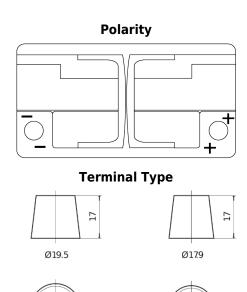

## Formula Xtreme FA852

| Part number                    | FA852         |
|--------------------------------|---------------|
| Technology                     | Flooded       |
| EAN/GTIN                       | 3661024044295 |
| Voltage                        | 12 V          |
| Capacity                       | 85 Ah         |
| CCA                            | 800 A         |
| Length                         | 315 mm        |
| Width                          | 175 mm        |
| Height                         | 175 mm        |
| Box size                       | LB4           |
| Polarity                       | ETN 0         |
| Terminal Type                  | EN taper post |
| Hold Down                      | B13           |
| Weights (subject of variation) | 18.60 kg      |

NegativeTerminal

PositiveTerminal

Design, features and specifications are subject to change without notice. We disclaim any representation or warranty, express or implied, concerning the data or recommendations, and in no event shall be liable for any loss or damage claimed to have arisen as a result. Some products may not be available in your local market.