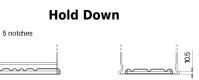

## Formula Xtreme FA852

| Part number                    | FA852         |
|--------------------------------|---------------|
| Technology                     | Flooded       |
| EAN/GTIN                       | 3661024044295 |
| Voltage                        | 12 V          |
| Capacity                       | 85 Ah         |
| CCA                            | 800 A         |
| Length                         | 315 mm        |
| Width                          | 175 mm        |
| Height                         | 175 mm        |
| Box size                       | LB4           |
| Polarity                       | ETN 0         |
| Terminal Type                  | EN taper post |
| Hold Down                      | B13           |
| Weights (subject of variation) | 18.60 kg      |