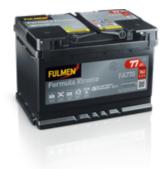

## Formula Xtreme FA770

| Part number                    | FA770         |
|--------------------------------|---------------|
| Technology                     | Flooded       |
| EAN/GTIN                       | 3661024044240 |
| Voltage                        | 12 V          |
| Capacity                       | 77 Ah         |
| CCA                            | 760 A         |
| Length                         | 278 mm        |
| Width                          | 175 mm        |
| Height                         | 190 mm        |
| Box size                       | L03           |
| Polarity                       | ETN 0         |
| Terminal Type                  | EN taper post |
| Hold Down                      | B13           |
| Weights (subject of variation) | 17.50 kg      |
|                                |               |