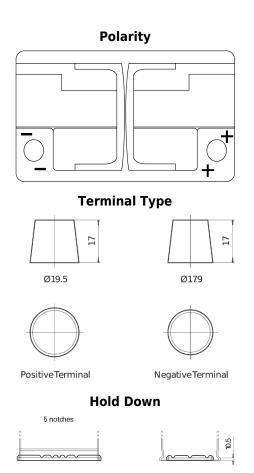

## Formula Xtreme FA770

| Part number                    | FA770         |
|--------------------------------|---------------|
| Technology                     | Flooded       |
| EAN/GTIN                       | 3661024044240 |
| Voltage                        | 12 V          |
| Capacity                       | 77 Ah         |
| CCA                            | 760 A         |
| Length                         | 278 mm        |
| Width                          | 175 mm        |
| Height                         | 190 mm        |
| Box size                       | L03           |
| Polarity                       | ETN 0         |
| Terminal Type                  | EN taper post |
| Hold Down                      | B13           |
| Weights (subject of variation) | 17.50 kg      |
|                                |               |