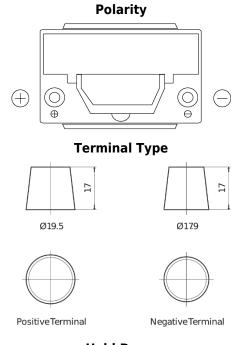

## Formula Xtreme FA755

| Part number                    | FA755         |
|--------------------------------|---------------|
| Technology                     | Flooded       |
| EAN/GTIN                       | 3661024044172 |
| Voltage                        | 12 V          |
| Capacity                       | 75 Ah         |
| CCA                            | 630 A         |
| Length                         | 270 mm        |
| Width                          | 173 mm        |
| Height                         | 222 mm        |
| Box size                       | D26           |
| Polarity                       | ETN 1         |
| Terminal Type                  | EN taper post |
| Hold Down                      | Korean B1+B6  |
| Weights (subject of variation) | 17.40 kg      |