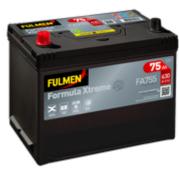

## Formula Xtreme FA755

| Part number                    | FA755         |
|--------------------------------|---------------|
| Technology                     | Flooded       |
| EAN/GTIN                       | 3661024044172 |
| Voltage                        | 12 V          |
| Capacity                       | 75 Ah         |
| CCA                            | 630 A         |
| Length                         | 270 mm        |
| Width                          | 173 mm        |
| Height                         | 222 mm        |
| Box size                       | D26           |
| Polarity                       | ETN 1         |
| Terminal Type                  | EN taper post |
| Hold Down                      | Korean B1+B6  |
| Weights (subject of variation) | 17.40 kg      |