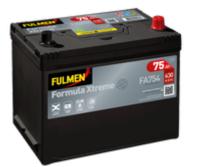

## Formula Xtreme FA754

| Part number         | FA754         | Polarity                          |
|---------------------|---------------|-----------------------------------|
| Technology          | Flooded       |                                   |
| EAN/GTIN            | 3661024044165 |                                   |
| Voltage             | 12 V          |                                   |
| Capacity            | 75 Ah         |                                   |
| CCA                 | 630 A         |                                   |
| Length              | 270 mm        | Terminal Type                     |
| Width               | 173 mm        |                                   |
| Height              | 222 mm        | 11 11                             |
| Box size            | D26           |                                   |
| Polarity            | ETN 0         | Ø19.5 Ø179                        |
| Terminal Type       | EN taper post |                                   |
| Hold Down           | Korean B1+B6  |                                   |
| Weights (subject of | 17.40 kg      |                                   |
| variation)          |               | PositiveTerminal NegativeTerminal |
|                     |               | Hold Down                         |
|                     |               |                                   |