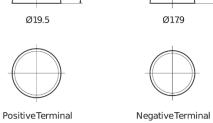

722



| Part number                    | FA722         |
|--------------------------------|---------------|
| Technology                     | Flooded       |
| EAN/GTIN                       | 3661024044288 |
| Voltage                        | 12 V          |
| Capacity                       | 72 Ah         |
| CCA                            | 720 A         |
| Length                         | 278 mm        |
| Width                          | 175 mm        |
| Height                         | 175 mm        |
| Box size                       | LB3           |
| Polarity                       | ETN 0         |
| Terminal Type                  | EN taper post |
| Hold Down                      | B13           |
| Weights (subject of variation) | 15.90 kg      |

## Polarity Terminal Type



## **Hold Down**



Design, features and specifications are subject to change without notice. We disclaim any representation or warranty, express or implied, concerning the data or recommendations, and in no event shall be liable for any loss or damage claimed to have arisen as a result. Some products may not be available in your local market.