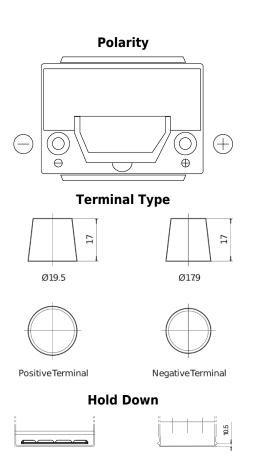

## Formula Xtreme FA654

| Part number                    | FA654         |
|--------------------------------|---------------|
| Technology                     | Flooded       |
| EAN/GTIN                       | 3661024044141 |
| Voltage                        | 12 V          |
| Capacity                       | 65 Ah         |
| CCA                            | 580 A         |
| Length                         | 230 mm        |
| Width                          | 173 mm        |
| Height                         | 222 mm        |
| Box size                       | D23           |
| Polarity                       | ETN 0         |
| Terminal Type                  | EN taper post |
| Hold Down                      | Korean B1     |
| Weights (subject of variation) | 16.00 kg      |
|                                |               |