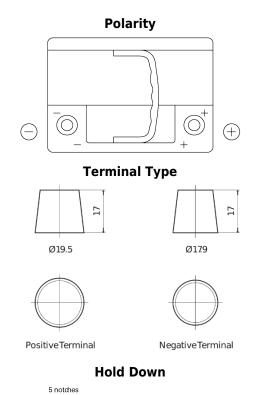

## Formula Xtreme FA640

| Part number                    | FA640         |
|--------------------------------|---------------|
| Technology                     | Flooded       |
| EAN/GTIN                       | 3661024044226 |
| Voltage                        | 12 V          |
| Capacity                       | 64 Ah         |
| CCA                            | 640 A         |
| Length                         | 242 mm        |
| Width                          | 175 mm        |
| Height                         | 190 mm        |
| Box size                       | L02           |
| Polarity                       | ETN 0         |
| Terminal Type                  | EN taper post |
| Hold Down                      | B13           |
| Weights (subject of variation) | 14.90 kg      |