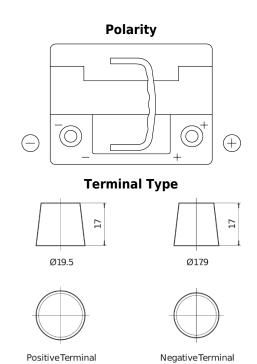

## Formula Xtreme FA472

| Part number                    | FA472         |
|--------------------------------|---------------|
| Technology                     | Flooded       |
| EAN/GTIN                       | 3661024044264 |
| Voltage                        | 12 V          |
| Capacity                       | 47 Ah         |
| CCA                            | 450 A         |
| Length                         | 207 mm        |
| Width                          | 175 mm        |
| Height                         | 175 mm        |
| Box size                       | LB1           |
| Polarity                       | ETN 0         |
| Terminal Type                  | EN taper post |
| Hold Down                      | B13           |
| Weights (subject of variation) | 11.40 kg      |