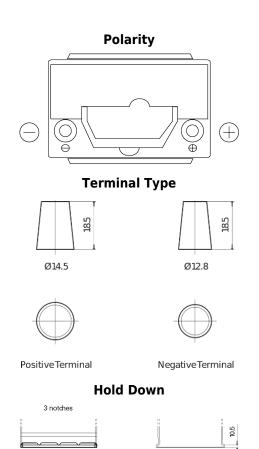

## Formula Xtreme FA456

| Part number                    | FA456          |
|--------------------------------|----------------|
| Technology                     | Flooded        |
| EAN/GTIN                       | 3661024044127  |
| Voltage                        | 12 V           |
| Capacity                       | 45 Ah          |
| CCA                            | 390 A          |
| Length                         | 237 mm         |
| Width                          | 127 mm         |
| Height                         | 227 mm         |
| Box size                       | B24            |
| Polarity                       | ETN 0          |
| Terminal Type                  | JIS taper post |
| Hold Down                      | B1             |
| Weights (subject of variation) | 11.80 kg       |
|                                |                |