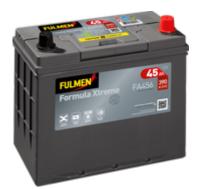

## Formula Xtreme FA456

| Part number                    | FA456          |
|--------------------------------|----------------|
| Technology                     | Flooded        |
| EAN/GTIN                       | 3661024044127  |
| Voltage                        | 12 V           |
| Capacity                       | 45 Ah          |
| CCA                            | 390 A          |
| Length                         | 237 mm         |
| Width                          | 127 mm         |
| Height                         | 227 mm         |
| Box size                       | B24            |
| Polarity                       | ETN 0          |
| Terminal Type                  | JIS taper post |
| Hold Down                      | B1             |
| Weights (subject of variation) | 11.80 kg       |
|                                |                |