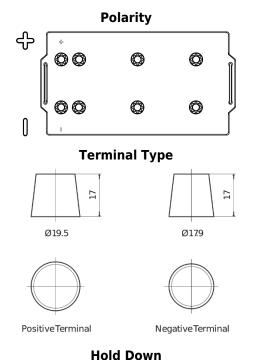

## **Equipment GEL ES2400**

| Part number                    | ES2400        |
|--------------------------------|---------------|
| Technology                     | GEL           |
| EAN/GTIN                       | 3661024035750 |
| Voltage                        | 12 V          |
| Capacity                       | 210 Ah        |
| Watt hour                      | 2400 Wh       |
| Length                         | 518 mm        |
| Width                          | 274 mm        |
| Height                         | 240 mm        |
| Box size                       | D06           |
| Polarity                       | ETN 3         |
| Terminal Type                  | EN taper post |
| Hold Down                      | B0            |
| Weights (subject of variation) | 63.50 kg      |