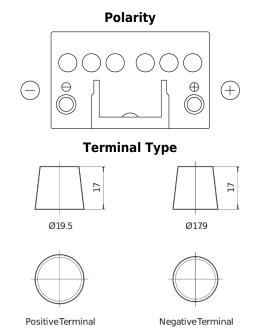

## **Excell EB450**

| Part number                    | EB450         |
|--------------------------------|---------------|
| Technology                     | Flooded       |
| EAN/GTIN                       | 3661024034494 |
| Voltage                        | 12 V          |
| Capacity                       | 45 Ah         |
| CCA                            | 330 A         |
| Length                         | 220 mm        |
| Width                          | 135 mm        |
| Height                         | 225 mm        |
| Box size                       | E02           |
| Polarity                       | ETN 0         |
| Terminal Type                  | EN taper post |
| Hold Down                      | B1            |
| Weights (subject of variation) | 12.50 kg      |