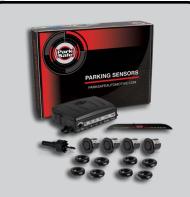

## Front Sensor Kit with Angled Collars

Set of four front parking sensors with LED Display to alert driver of obstacles that may be in their blind spots when maneuvering. Set includes angled collars to fit varying angles of installation.

#### **Box Contents:**

4 x parking sensor heads, 4 x angled collars- 6° 10° & 13° (4 of each), 4 x parking sensor cables, 1 x control box, 1 x power lead, 1 x LED Display, Velcro pad, Tact switch, cable ties, user manual.