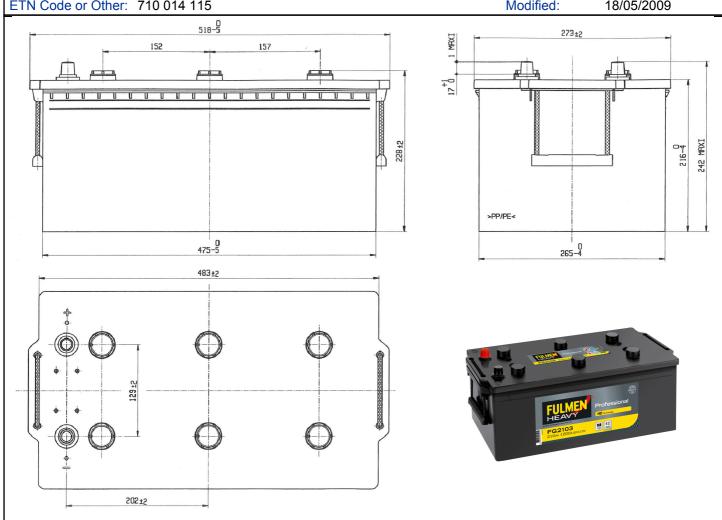

## TECHNICAL DATASHEET

Printed: 24/11/2009

Product Management
Transportation Europe

 Central Article Code:
 D06120W01-A
 Created:
 05/09/2005

 ETN Code or Other:
 710 014 115
 Modified:
 18/05/2009

| PERFORMANCES               |                          |               | CONTAINER          |                     |       |
|----------------------------|--------------------------|---------------|--------------------|---------------------|-------|
| Voltage (V):               | 12 V                     |               | Type:              | D06                 | BLACK |
| C20 (Ah):                  | 210.0                    | 20 h          | Hold Down:         | В0                  |       |
| Rc (min):                  | 0                        |               | H. D. Adapter:     | No                  |       |
| Cranking (A):              | 1200                     | EN            | COVER              |                     |       |
| Vibration:                 | V2 (35Hz/6g/2            |               | Type:              | Flat/Screw          | BLACK |
| Endurance:                 | E2 (90 cycles            | <u>@</u> 50%) | Polarity:          | ETN 3               |       |
| Charge:                    | WET                      |               | Terminals:         | EN taper post       |       |
| Technology:                | Vented/Flooded<br>Hybrid | ed            | Terminal Adapter:  | No                  |       |
| Grid:                      |                          |               | SOCI:              | No                  |       |
| WEIGHT AND STD. DIMENSIONS |                          |               | Ventilation:       | Independent         |       |
|                            |                          |               | Filter:            | No                  |       |
| Battery Weight (kg): 57.14 |                          |               | Lateral Plug:      | No                  |       |
| Volume acid (I): 16.61     |                          | PLUGS         |                    |                     |       |
| Length (mm):               | 518                      |               | Type: 6 x M        | 127                 | BLACK |
| Width (mm):                | th (mm): 279             |               | HANDLES            |                     |       |
| Height (mm):               | 240                      |               | Type: 2 x R        | Rope (Rigid holder) | BLACK |
|                            |                          | OTHERS        |                    |                     |       |
|                            |                          |               | Degassing Tube: No |                     |       |