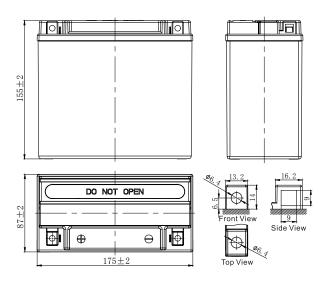

## **CHARACTERISTICS**

| Item                             |                                              | Specifications                          |
|----------------------------------|----------------------------------------------|-----------------------------------------|
| Nominal Voltage                  |                                              | 12V                                     |
| Nominal Capacity (10HR)          |                                              | 18Ah                                    |
| Cold Cranking Perfo              | rmance Amps@0°F (-18°                        | C) 270A                                 |
| Dimension<br>(±2mm)              | Length                                       | 175mm (6.89inches)                      |
|                                  | Width                                        | 87mm (3.43inches)                       |
|                                  | Container Height                             | 155mm (6.10inches)                      |
|                                  | Total Height                                 | 155mm (6.10inches)                      |
| Battery (with acid)              | Approx Weight                                | 5.94kg (13.1lbs)                        |
| Electrolyte                      | Approx Weight                                | 1.17kg (2.58lbs)                        |
| Terminal type                    |                                              | A                                       |
| Battery type                     | Dry Charged Series                           |                                         |
| Full Charge                      | Constant-Voltage Cha                         | rge:                                    |
|                                  | Initial charging current                     | Less than 0.3C <sub>10</sub>            |
|                                  | Voltage                                      | 14.40V~15.00V at 25°C (77°F)            |
|                                  | Charging time                                | 15~18h                                  |
|                                  | Constant-Current Cha                         | rge:                                    |
|                                  | Charging current 0.1C 14.40V, continue to ch | 10, when charging voltage up to arge 4h |
| Floating Charge                  | Initial charging current                     | Unlimited                               |
|                                  | Voltage                                      | 13.50V~13.80V at 25°C (77°F)            |
| Capacity affected by Temperature | 40°C (104°F)                                 | 106%                                    |
|                                  | 25°C (77°F)                                  | 100%                                    |
|                                  | 0°C (32°F)                                   | 86%                                     |
|                                  | -15°C (5°F)                                  | 65%                                     |