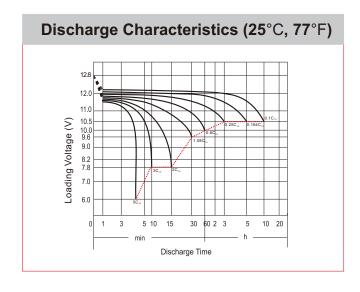

## **CHARACTERISTICS**

| Item                             |                                              | Specifications                          |
|----------------------------------|----------------------------------------------|-----------------------------------------|
| Nominal Voltage                  |                                              | 12V                                     |
| Nominal Capacity (10HR)          |                                              | 18Ah                                    |
| Cold Cranking Perfo              | rmance Amps@0°F (-18°                        | C) 270A                                 |
| Dimension<br>(±2mm)              | Length                                       | 175mm (6.89inches)                      |
|                                  | Width                                        | 87mm (3.43inches)                       |
|                                  | Container Height                             | 155mm (6.10inches)                      |
|                                  | Total Height                                 | 155mm (6.10inches)                      |
| Battery (with acid)              | Approx Weight                                | 5.94kg (13.1lbs)                        |
| Electrolyte                      | Approx Weight                                | 1.17kg (2.58lbs)                        |
| Terminal type                    |                                              | A                                       |
| Battery type                     | Dry Charged Series                           |                                         |
| Full Charge                      | Constant-Voltage Cha                         | rge:                                    |
|                                  | Initial charging current                     | Less than 0.3C <sub>10</sub>            |
|                                  | Voltage                                      | 14.40V~15.00V at 25°C (77°F)            |
|                                  | Charging time                                | 15~18h                                  |
|                                  | Constant-Current Cha                         | rge:                                    |
|                                  | Charging current 0.1C 14.40V, continue to ch | 10, when charging voltage up to arge 4h |
| Floating Charge                  | Initial charging current                     | Unlimited                               |
|                                  | Voltage                                      | 13.50V~13.80V at 25°C (77°F)            |
| Capacity affected by Temperature | 40°C (104°F)                                 | 106%                                    |
|                                  | 25°C (77°F)                                  | 100%                                    |
|                                  | 0°C (32°F)                                   | 86%                                     |
|                                  | -15°C (5°F)                                  | 65%                                     |