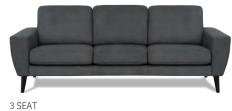

## NORDAL SOFA COLLECTION

## FRAME

• Kiln dried solid plantation wood and structural composites are glued, screwed and corner blocked.

## **SUSPENSION**

• No-Sag springs covered with fiber-tex

## SEAT CUSHIONS

• Cold cured moulded foam + fiber

### **BACK CUSHIONS**

• Cold cured moulded foam + fiber





3 SEAT DUO



1 SEAT



2.5 SEAT













3 SEAT DUO



# NORDAL SOFA COLLECTION

#### **Construction Features**

- · Frames are made from solid wood and laminated structural composites
- All corners are reinforced with corner blocks
- Separate seat and back cushions
- No-Sag spring seat frame
- Cold cured moulded foam + fiber
- Aluminum Polished, Aluminum Black and Wooden legs

### • 2 seat cushions on 3 seater

#### Options

- All IMG leathers, fabrics and wood colors can be selected
- 3 seat cushions on 3 seater

### **Exclusive Warranty**



See warranty policy for more details.





N190 - 1 SEAT 2 ARMS







\*Note: Arm height for this frame is measured at the highest point of the arm. \*The dimensions are approximate and may vary with +/- 2cm.





┥ 98 cm / 38.5 in



N190 - 3 SEAT DUO 2 ARMS