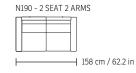

### **Exclusive Warranty**

See warranty policy for more details.

N190 - 1 SEAT 2 ARMS

\*Note: Arm height for this frame is measured at the highest point of the arm. \*The dimensions are approximate and may vary with +/- 2cm.