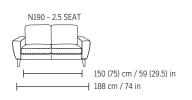

### **Exclusive Warranty**

See warranty policy for more details.

N190 - 1 SEAT 2 ARMS

\*Note: Arm height for this frame is measured at the highest point of the arm. \*The dimensions are approximate and may vary with +/- 2cm.