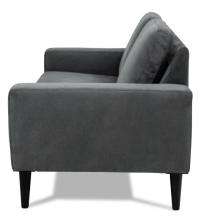

## FRAME

• Kiln dried solid plantation wood and structural composites are glued, screwed and corner blocked.

## **SUSPENSION**

• No-Sag springs covered with fiber-tex