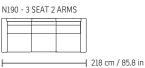

2.5 SEAT













3 SEAT DUO



# NORDAL SOFA COLLECTION

#### **Construction Features**

- · Frames are made from solid wood and laminated structural composites
- All corners are reinforced with corner blocks
- Separate seat and back cushions
- No-Sag spring seat frame
- Cold cured moulded foam + fiber
- Aluminum Polished, Aluminum Black and Wooden legs

### • 2 seat cushions on 3 seater

#### Options

- All IMG leathers, fabrics and wood colors can be selected
- 3 seat cushions on 3 seater

### **Exclusive Warranty**



See warranty policy for more details.





N190 - 1 SEAT 2 ARMS







\*Note: Arm height for this frame is measured at the highest point of the arm. \*The dimensions are approximate and may vary with +/- 2cm.





┥ 98 cm / 38.5 in



N190 - 3 SEAT DUO 2 ARMS