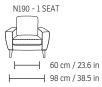

### **Exclusive Warranty**

See warranty policy for more details.

N190 - 1 SEAT 2 ARMS

\*Note: Arm height for this frame is measured at the highest point of the arm. \*The dimensions are approximate and may vary with +/- 2cm.