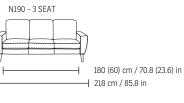

#### Options

- All IMG leathers, fabrics and wood colors can be selected
- 3 seat cushions on 3 seater