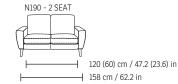

crewed and corner blocked.

## **SUSPENSION**

• No-Sag springs covered with fiber-tex

## SEAT CUSHIONS

• Cold cured moulded foam + fiber

### **BACK CUSHIONS**

• Cold cured moulded foam + fiber





3 SEAT DUO



1 SEAT



2.5 SEAT













3 SEAT DUO



# NORDAL SOFA COLLECTION

#### **Construction Features**

- · Frames are made from solid wood and laminated structural composites
- All corners are reinforced with corner blocks
- Separate seat and back cushions
- No-Sag spring seat frame
- Cold cured moulded foam + fiber
- Aluminum Polished, Aluminum Black and Wooden legs

### • 2 seat cushions on 3 seater

#### Options

- All IMG leathers, fabrics and wood colors can be selected
- 3 seat cushions on 3 seater

### **Exclusive Warranty**



See warranty policy for more details.





N190 - 1 SEAT 2 ARMS







\*Note: Arm height for this frame is measured at the highest point of the arm. \*The dimensions are approximate and may vary with +/- 2cm.





┥ 98 cm / 38.5 in



N190 - 3 SEAT DUO 2 ARMS