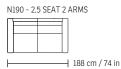

### **Exclusive Warranty**

See warranty policy for more details.

N190 - 1 SEAT 2 ARMS

\*Note: Arm height for this frame is measured at the highest point of the arm. \*The dimensions are approximate and may vary with +/- 2cm.

┥ 98 cm / 38.5 in

N190 - 3 SEAT DUO 2 ARMS