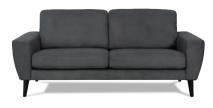

## NORDAL SOFA COLLECTION

### **BACK CUSHIONS**

• Cold cured moulded foam + fiber

3 SEAT DUO

1 SEAT

2.5 SEAT

3 SEAT DUO

### • 2 seat cushions on 3 seater