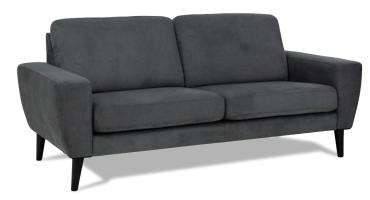

## NORDAL SOFA COLLECTION

### **BACK CUSHIONS**

• Cold cured moulded foam + fiber

3 SEAT DUO

1 SEAT

2.5 SEAT

3 SEAT DUO

### • 2 seat cushions on 3 seater