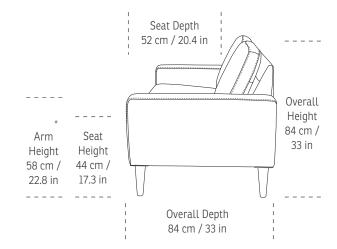

### **Exclusive Warranty**

See warranty policy for more details.

N190 - 1 SEAT 2 ARMS

\*Note: Arm height for this frame is measured at the highest point of the arm. \*The dimensions are approximate and may vary with +/- 2cm.