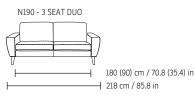

### • 2 seat cushions on 3 seater

#### Options

- All IMG leathers, fabrics and wood colors can be selected
- 3 seat cushions on 3 seater