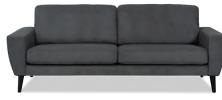

## NORDAL SOFA COLLECTION

### • 2 seat cushions on 3 seater

#### Options

- All IMG leathers, fabrics and wood colors can be selected
- 3 seat cushions on 3 seater