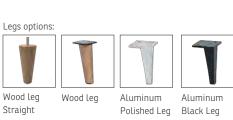

#### **Construction Features**

- Frames are made from solid wood and laminated structural composites
- All corners are reinforced with corner blocks
- Separate seat and back cushions
- No-Sag spring seat frame
- Cold cured moulded foam + fiber
- Aluminum Polished, Aluminum Black and Wooden legs 2 seat cushions on 3 seater