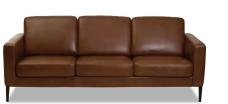

# NARVIK SOFA COLLECTION

## FRAME

• Kiln dried solid plantation wood and structural composites are glued, screwed and corner blocked.

### **SUSPENSION**

• No-Sag springs covered with fiber-tex

### SEAT CUSHIONS

• Cold cured moulded foam + fiber

#### **BACK CUSHIONS**

• Cold cured moulded foam + fiber

3 SEAT DUO

2.5 SEAT

3 SEAT

N120