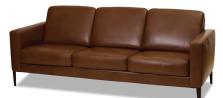

## NARVIK SOFA COLLECTION

#### **Construction Features**

- Frames are made from solid wood and laminated structural composites
- All corners are reinforced with corner blocks
- Separate seat and back cushions
- No-Sag spring seat frame
- Cold cured moulded foam + fiber
- Aluminum Polished, Aluminum Black and Wooden legs 2 seat cushions on 3 seater

#### Options

• All IMG leathers, fabrics and wood colors can be selected

• 3 seat cushions on 3 seater