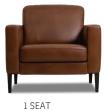

#### **Construction Features**

- Frames are made from solid wood and laminated structural composites
- All corners are reinforced with corner blocks
- Separate seat and back cushions
- No-Sag spring seat frame
- Cold cured moulded foam + fiber
- Aluminum Polished, Aluminum Black and Wooden legs 2 seat cushions on 3 seater

#### Options

• All IMG leathers, fabrics and wood colors can be selected

• 3 seat cushions on 3 seater