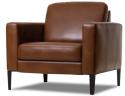

#### **Construction Features**

- Frames are made from solid wood and laminated structural composites
- All corners are reinforced with corner blocks
- Separate seat and back cushions
- No-Sag spring seat frame
- Cold cured moulded foam + fiber
- Aluminum Polished, Aluminum Black and Wooden legs 2 seat cushions on 3 seater

#### Options

• All IMG leathers, fabrics and wood colors can be selected

• 3 seat cushions on 3 seater