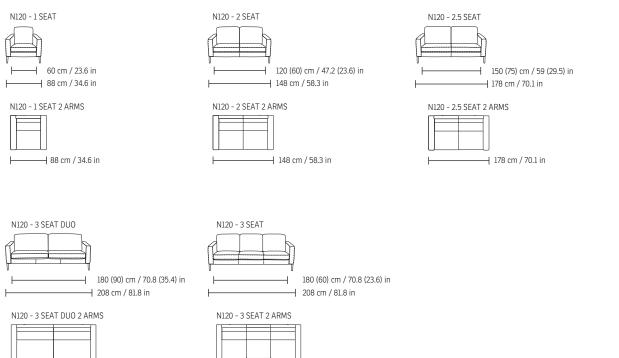

d foam + fiber

#### **BACK CUSHIONS**

• Cold cured moulded foam + fiber



3 SEAT DUO









2.5 SEAT



3 SEAT







N120

## NARVIK SOFA COLLECTION

#### **Construction Features**

- Frames are made from solid wood and laminated structural composites
- All corners are reinforced with corner blocks
- Separate seat and back cushions
- No-Sag spring seat frame
- Cold cured moulded foam + fiber
- Aluminum Polished, Aluminum Black and Wooden legs 2 seat cushions on 3 seater

#### Options

• All IMG leathers, fabrics and wood colors can be selected

• 3 seat cushions on 3 seater

#### **Exclusive Warranty**



See warranty policy for more details.



\*Note: Arm height for this frame is measured at the highest point of the arm. \*The dimensions are approximate and may vary with +/- 2cm.



- 208 cm / 81.8 in



┥ 208 cm / 81.8 in