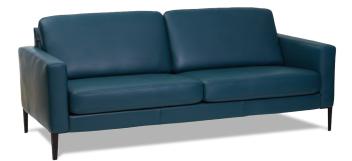

# NARVIK SOFA COLLECTION

#### **Construction Features**

- Frames are made from solid wood and laminated structural composites
- All corners are reinforced with corner blocks
- Separate seat and back cushions
- No-Sag spring seat frame
- Cold cured moulded foam + fiber
- Aluminum Polished, Aluminum Black and Wooden legs 2 seat cushions on 3 seater

#### Options

• All IMG leathers, fabrics and wood colors can be selected

• 3 seat cushions on 3 seater