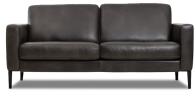

# NARVIK SOFA COLLECTION

#### **Construction Features**

- Frames are made from solid wood and laminated structural composites
- All corners are reinforced with corner blocks
- Separate seat and back cushions
- No-Sag spring seat frame
- Cold cured moulded foam + fiber
- Aluminum Polished, Aluminum Black and Wooden legs 2 seat cushions on 3 seater

#### Options

• All IMG leathers, fabrics and wood colors can be selected

• 3 seat cushions on 3 seater