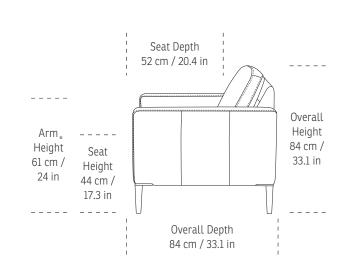

#### **Exclusive Warranty**

See warranty policy for more details.

\*Note: Arm height for this frame is measured at the highest point of the arm. \*The dimensions are approximate and may vary with +/- 2cm.