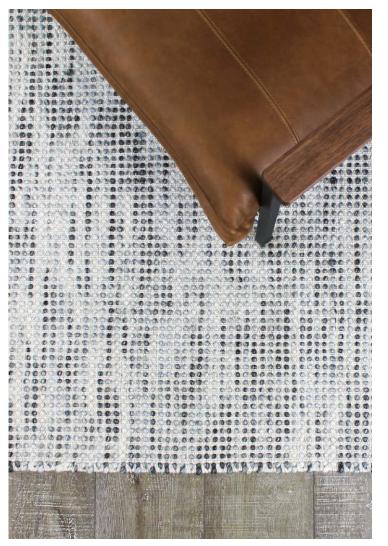

## KOBE

CONSTRUCTION Handmade Flatweave COMPOSITION 100% Wool STOCK SIZES (cm) 160 x 230 / 200 x 290 / 250 x 350 / 300 x 400 CUSTOM OPTIONS Custom sizes available THICKNESS Approx 10 mm EDGE FINISH Overlocked USE PURPOSE Indoor SUITABILITY Residential