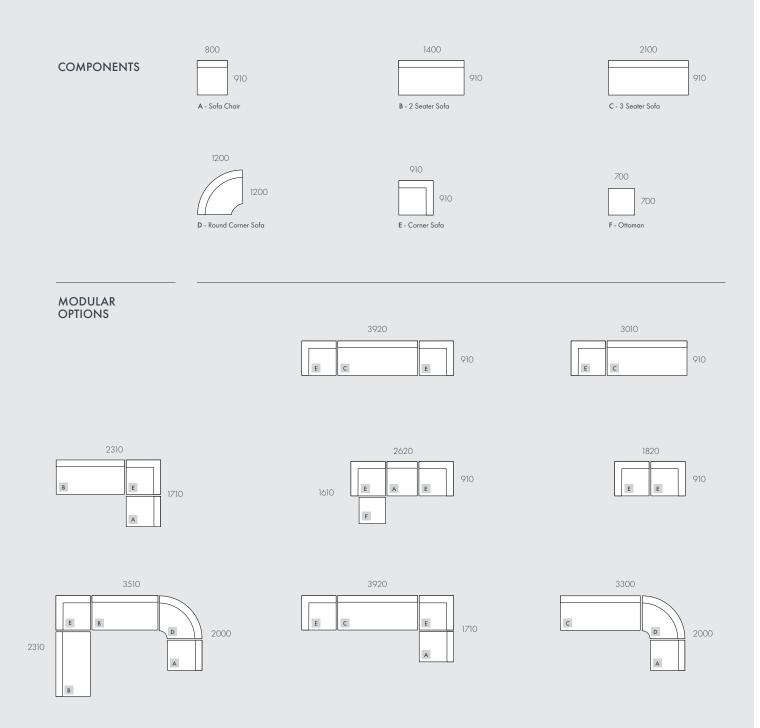

### COMPONENTS & CONFIGURATIONS

Various

Various

430mm

MATERIALS

100% Leather

84% Polyester, 16% Acrylic

84% Polyester, 16% Acrylic

DEPTH

Modulars are ordered as separate units available in left (LFT) or right (RIT) facing orientation. As you stand in front of the sofa the arm will be in either the left of right side of the modular component. Please refer website for care instructions.

As product specifications sometimes change, please confirm with your GlobeWest salesperson before placing your order.

Ethnicraft® SLOUCH

All dimensions shown are millimetres.

| KEY | DESCRIPTION       | PRODUCT CODE        | WIDTH | DEPTH | HEIGHT |
|-----|-------------------|---------------------|-------|-------|--------|
| A   | Sofa Chair        | SOF-ETH-SLCH-1S     | 800   | 910   | 760    |
| В   | 2 Seater Sofa     | SOF-ETH-SLCH-2S     | 1400  | 910   | 760    |
| С   | 3 Seater Sofa     | SOF-ETH-SLCH-3S     | 2100  | 910   | 760    |
| D   | Round Corner Sofa | SOF-ETH-SLCH-CNR-RD | 1680  | 910   | 760    |
| Е   | Corner Sofa       | SOF-ETH-SLCH-CNR    | 1200  | 1200  | 760    |
| F   | Ottoman           | SOF-ETH-SLCH-OTT    | 700   | 700   | 430    |