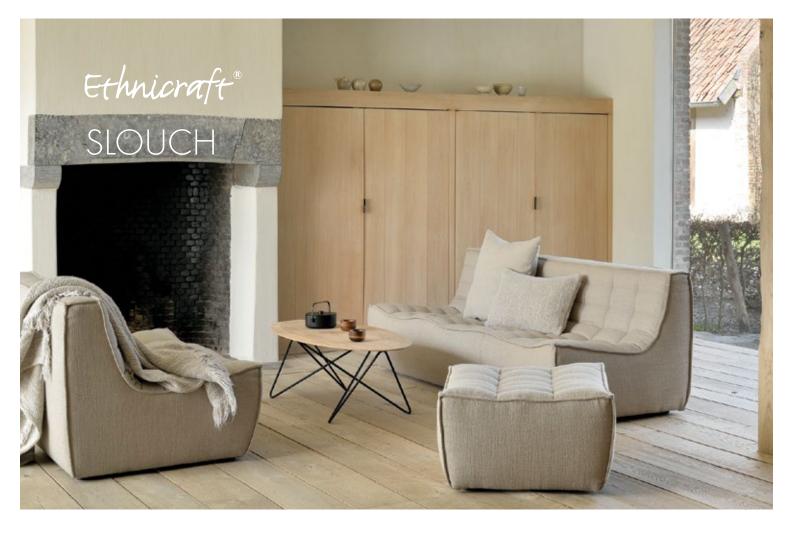

Softened angles and stitched detailing combine in the contemporary Ethnicraft Slouch sofa collection. Select from 6 components in Dark Grey, Dark Beige or Blue upholstery or Old Saddle Leather to complement your living space.

## CORE UPHOLSTERY COLOURS

**Dark Grey** (DKGY)

(BLU)

Old Saddle Leather (OSD)

| COVERS  | Non-Removable  |  |  |
|---------|----------------|--|--|
| PROFILE | Medium Cushion |  |  |
| FILLING | Foam           |  |  |

### COMPONENTS & CONFIGURATIONS

Various

Various

430mm

MATERIALS

100% Leather

84% Polyester, 16% Acrylic

84% Polyester, 16% Acrylic

DEPTH

Modulars are ordered as separate units available in left (LFT) or right (RIT) facing orientation. As you stand in front of the sofa the arm will be in either the left of right side of the modular component. Please refer website for care instructions.

As product specifications sometimes change, please confirm with your GlobeWest salesperson before placing your order.

Ethnicraft® SLOUCH

All dimensions shown are millimetres.

| KEY | DESCRIPTION       | PRODUCT CODE        | WIDTH | DEPTH | HEIGHT |
|-----|-------------------|---------------------|-------|-------|--------|
| A   | Sofa Chair        | SOF-ETH-SLCH-1S     | 800   | 910   | 760    |
| В   | 2 Seater Sofa     | SOF-ETH-SLCH-2S     | 1400  | 910   | 760    |
| С   | 3 Seater Sofa     | SOF-ETH-SLCH-3S     | 2100  | 910   | 760    |
| D   | Round Corner Sofa | SOF-ETH-SLCH-CNR-RD | 1680  | 910   | 760    |
| Е   | Corner Sofa       | SOF-ETH-SLCH-CNR    | 1200  | 1200  | 760    |
| F   | Ottoman           | SOF-ETH-SLCH-OTT    | 700   | 700   | 430    |