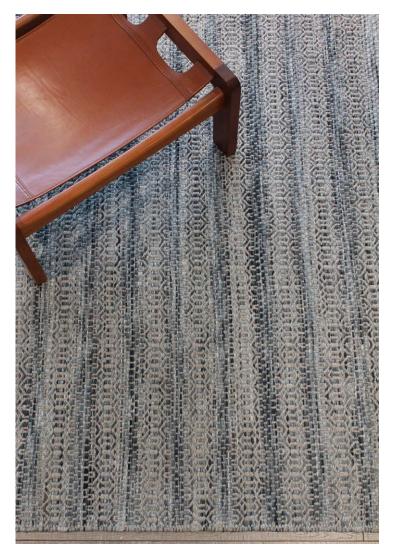

## **BRAID TEMPEST**

CONSTRUCTION Handmade Flatweave COMPOSITION 100% Wool STOCK SIZES (cm) 160 x 230 / 200 x 290 / 250 x 350 / 300 x 400 CUSTOM OPTIONS Custom sizes available THICKNESS Approx 10 mm EDGE FINISH Overlocked USE PURPOSE Indoor SUITABILITY Residential