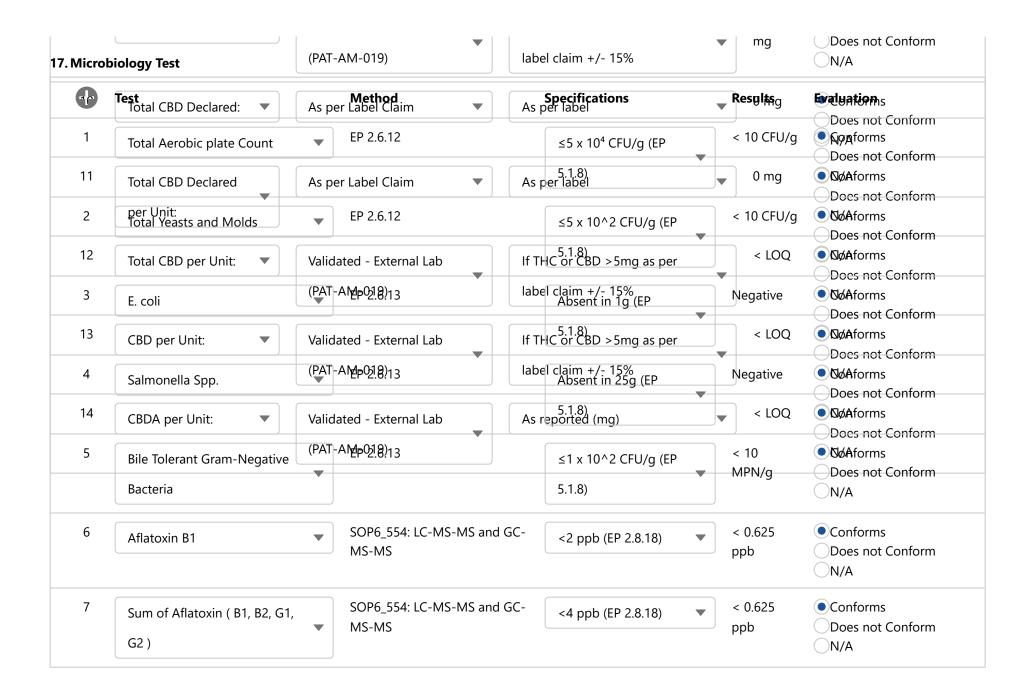

# 16. Edibles (Ingestion) - Gummies - Assay Testing

| • | Test                         | Method                                 | Specifications                                                                                                                                                                                                                                                                                                                                                                                                                                                                                                                                                                                                                                                                                                                                                                                                                                                                                                                                                                                                                                                                                                                                                                                                                                                                                                                                                                                                                                                                                                                                                                                                                                                                                                                                                                                                                                                                                                                                                                                                                                                                                                                  | Results    | Evaluation                                                      |
|---|------------------------------|----------------------------------------|---------------------------------------------------------------------------------------------------------------------------------------------------------------------------------------------------------------------------------------------------------------------------------------------------------------------------------------------------------------------------------------------------------------------------------------------------------------------------------------------------------------------------------------------------------------------------------------------------------------------------------------------------------------------------------------------------------------------------------------------------------------------------------------------------------------------------------------------------------------------------------------------------------------------------------------------------------------------------------------------------------------------------------------------------------------------------------------------------------------------------------------------------------------------------------------------------------------------------------------------------------------------------------------------------------------------------------------------------------------------------------------------------------------------------------------------------------------------------------------------------------------------------------------------------------------------------------------------------------------------------------------------------------------------------------------------------------------------------------------------------------------------------------------------------------------------------------------------------------------------------------------------------------------------------------------------------------------------------------------------------------------------------------------------------------------------------------------------------------------------------------|------------|-----------------------------------------------------------------|
| 1 | Total THC Declared: ▼        | As per Label Claim                     | As per label                                                                                                                                                                                                                                                                                                                                                                                                                                                                                                                                                                                                                                                                                                                                                                                                                                                                                                                                                                                                                                                                                                                                                                                                                                                                                                                                                                                                                                                                                                                                                                                                                                                                                                                                                                                                                                                                                                                                                                                                                                                                                                                    | 10 mg      | <ul><li>Conforms</li><li>Does not Conform</li><li>N/A</li></ul> |
| 2 | Total THC Declared per Unit: | As per Label Claim                     | As per label                                                                                                                                                                                                                                                                                                                                                                                                                                                                                                                                                                                                                                                                                                                                                                                                                                                                                                                                                                                                                                                                                                                                                                                                                                                                                                                                                                                                                                                                                                                                                                                                                                                                                                                                                                                                                                                                                                                                                                                                                                                                                                                    | 5 mg       | <ul><li>Conforms</li><li>Does not Conform</li><li>N/A</li></ul> |
| 3 | Total THC per Unit: ▼        | Validated - External Lab  (PAT-AM-019) | If THC or CBD > 5mg as per label claim +/- 15%                                                                                                                                                                                                                                                                                                                                                                                                                                                                                                                                                                                                                                                                                                                                                                                                                                                                                                                                                                                                                                                                                                                                                                                                                                                                                                                                                                                                                                                                                                                                                                                                                                                                                                                                                                                                                                                                                                                                                                                                                                                                                  | 5 mg       | <ul><li>Conforms</li><li>Does not Conform</li><li>N/A</li></ul> |
| 4 | THC per Unit: ▼              | Validated - External Lab  (PAT-AM-019) | If THC or CBD > 5mg as per label claim +/- 15%                                                                                                                                                                                                                                                                                                                                                                                                                                                                                                                                                                                                                                                                                                                                                                                                                                                                                                                                                                                                                                                                                                                                                                                                                                                                                                                                                                                                                                                                                                                                                                                                                                                                                                                                                                                                                                                                                                                                                                                                                                                                                  | 5mg        | <ul><li>Conforms</li><li>Does not Conform</li><li>N/A</li></ul> |
| 5 | THCA per Unit: ▼             | Validated - External Lab  (PAT-AM-019) | As reported (mg)                                                                                                                                                                                                                                                                                                                                                                                                                                                                                                                                                                                                                                                                                                                                                                                                                                                                                                                                                                                                                                                                                                                                                                                                                                                                                                                                                                                                                                                                                                                                                                                                                                                                                                                                                                                                                                                                                                                                                                                                                                                                                                                | < LOQ      | <ul><li>Conforms</li><li>Does not Conform</li><li>N/A</li></ul> |
| 6 | Total CBN Declared : ▼       | As per Label Claim                     | As per label $\blacksquare$                                                                                                                                                                                                                                                                                                                                                                                                                                                                                                                                                                                                                                                                                                                                                                                                                                                                                                                                                                                                                                                                                                                                                                                                                                                                                                                                                                                                                                                                                                                                                                                                                                                                                                                                                                                                                                                                                                                                                                                                                                                                                                     | 5 mg       | Conforms Does not Conform N/A                                   |
| 7 | Total CBN Declared per unit: | As per Label Claim                     | As per label $	extstyle 	e$ | 2.5 mg     | <ul><li>Conforms</li><li>Does not Conform</li><li>N/A</li></ul> |
| 8 | Total CBN per Unit: ▼        | Validated - External Lab  (PAT-AM-019) | If THC or CBD >5mg as per label claim +/- 15%                                                                                                                                                                                                                                                                                                                                                                                                                                                                                                                                                                                                                                                                                                                                                                                                                                                                                                                                                                                                                                                                                                                                                                                                                                                                                                                                                                                                                                                                                                                                                                                                                                                                                                                                                                                                                                                                                                                                                                                                                                                                                   | 2.56<br>mg | Conforms Does not Conform N/A                                   |
| 9 | CBN Per unit: ▼              | Validated - External Lab               | If THC or CBD >5mg as per                                                                                                                                                                                                                                                                                                                                                                                                                                                                                                                                                                                                                                                                                                                                                                                                                                                                                                                                                                                                                                                                                                                                                                                                                                                                                                                                                                                                                                                                                                                                                                                                                                                                                                                                                                                                                                                                                                                                                                                                                                                                                                       | 2.56       | Conforms                                                        |