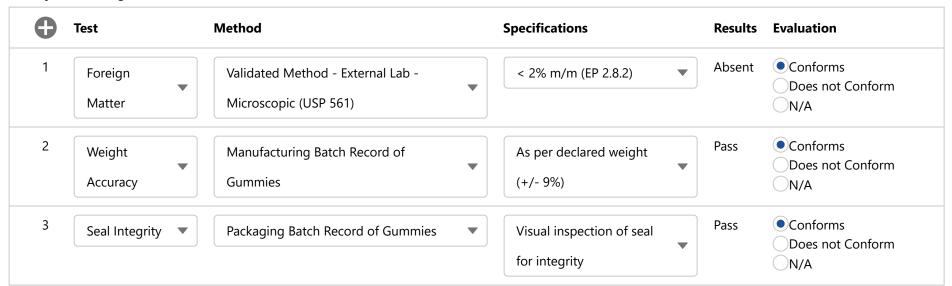

# Protocol Execution Report | COA - B00041 | Completed

#### 1. Company Name 3. Product Description 2. Product Type 4. Unit GTIN Edible - Ingestion - Gummies 842650002559 WYLD Real Fruit Elderberry 3. BZAM: 518- 1900 10 mg THC: 5 mg CBN Airport Way PITT Meadows, BC, CANADA, V3Y 0E2 5. Item Size/ UOM 7. Packaging Date 6. Packaged Lot Number 8. Best Before Date 8 g (2x4g) B00041 No expiry date has been ≡ Apr 28, 2023 determined. 9. Potency Testing Date 11. Harvest Date 10. Bulk Lot Number 12. Cultivation Batch EBY-B2 N/A 苗 苗 Apr 24, 2023 Comments N/A 13. Specifications Document Batch Released Against 14. Effective Date SP-FP-200010 苗 Mar 27, 2023

# 15. Physical Testing



# 16. Edibles (Ingestion) - Gummies - Assay Testing

| • | Test                         | Method                                 | Specifications