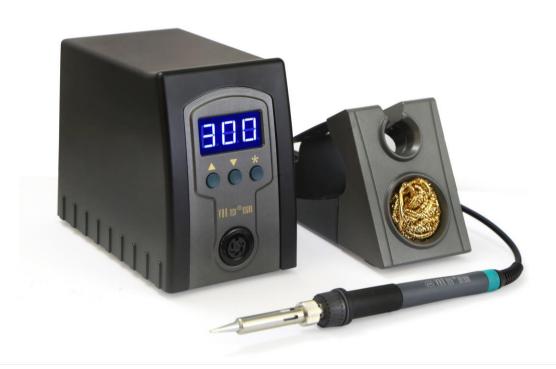

## **Digital Soldering Station**

Model: 936 AD

- **❖** New Generation Soldering Station.
- Digital Display with Digital controls.
- **❖** 3 Channel memory to store temperature with password control.
- ❖ Precise, Stable, Rapid Heating & Instant Temp., Compensation.
- **❖** Light handle is suitable for long hours of usage.
- Calibrate Temperature Directly from Front Panel.
- **❖** Various types of Tips are available.
- ❖ Built using superior quality materials. Highly reliable soldering station.
- ❖ ESD safe design.

## **SPECIFICATIONS**

| Max. Power               | : | 70 W                              |
|--------------------------|---|-----------------------------------|
| Temperature Range        | : | 100 °C ~ 480 °C (212 °F ~ 896 °F) |
| Temperature Stability    | : | ± 2 °C (Stationary air, no load)  |
| Tip to Ground Resistance | : | < 2 Ω                             |
| Tip to Ground Potential  | : | < 2 mV                            |
| Unit's Power Consumption | : | 220 V AC, 50 Hz                   |
| Dimensions               | : | 140 * 85 * 120 mm                 |
| Weight                   | : | 1.5 Kg Approx.                    |