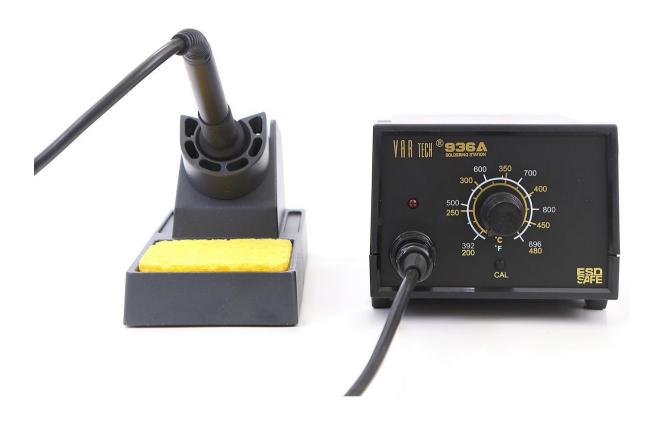

## SOLDERING STATION

Model: 936 A

- Industrial Grade Soldering Station
- **❖ POPULAR, WIDELY USED MODEL**
- **❖** Temperature Controlled by Sensor.
- ❖ Precise, Stable, Rapid Heating & Instant Temp., Compensation.
- ❖ Light handle is suitable for long time use.
- Calibrate Temperature Directly from Front Panel.
- **❖** Various types of Tips are available.
- ❖ ESD safe design.

## **SPECIFICATIONS**

| Max. Power               | : | 60 W (Unit, Max.). Sold. Iron: 50 W (24 V AC) |
|--------------------------|---|-----------------------------------------------|
| Temperature Range        | : | 200 °C ~ 480 °C (392 °F ~ 896 °F)             |
| Temperature Stability    | : | ± 2 °C (Stationary air, no load)              |
| Tip to Ground Resistance | : | < 2 Ω                                         |
| Tip to Ground Potential  | : | < 2 mV                                        |
| Unit's Power Consumption | : | 220 V AC, 50 Hz                               |
| Dimensions               | : | 170 * 120 * 90 mm                             |
| Weight                   | : | 1.6 Kg Approx.                                |