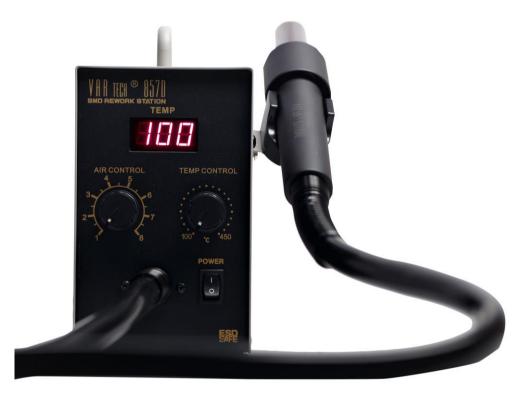

## NEW DESIGN S.M.D. RE-WORK STATION

Models: 857 D ESD

## \* MODEL 857 D WITH 3 DIGITS L.E.D., DISPLAY. INTELLIGENT SYSTEM

- \* A perfect combination of 850 and other stations. Some components with plastic like buzzer and bottom socket will not deform, PCBs will not bubble, Shielding cover will not fade and pins of BGA chips will not easily break during working process.
- \* Air volume linear adjustable. It remains stable even when supporting voltage varies.
- Double vortex blower; Rotating and soft air without wallop.
- \* Rapid heating; Only 3 seconds to reach the set temperature. LED, Intelligent inducting, Automatic cooling and deferrable turning off of the unit.
- \* Induction switch inside the handle. The system enters working modes quickly only by holding the holder & It will enter standby status when not used for long. Easy to use.

## **SPECIFICATIONS:**

| Power Consumption | : | 580 W               |
|-------------------|---|---------------------|
| Air Flow          | : | 100 L / Min. (Max.) |
| Temp. Range       | : | 100 °C - 450 °C     |

| Dimension | : | 17 x 10.5 x 24 Cm |
|-----------|---|-------------------|
| Weight    | : | 2.4 Kg. Approx.   |
| Noise     | : | < 78 dB           |