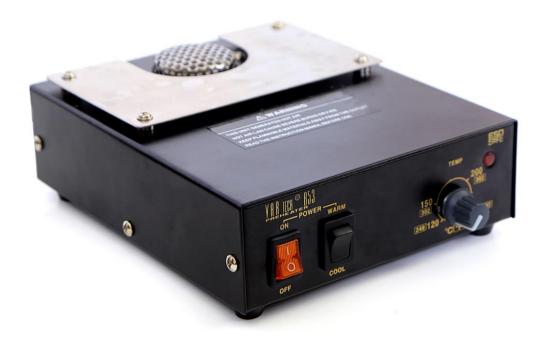

## PRE-HEATER - Model: 853 ESD

## PRE-HEATER FOR BGA RE-WORK

Fixture for B.G.A Re-Work System which can hold PCBs for B.G.A Re-work.

850 Series S.M.D Re-work Stations/Systems can be connected at the top and 853 Pre-Heater can be placed below the PCB. Vacuum Pickup Model 381 A can be used to pickup/hold the components.

## **FEATURES**

- 1. Rapid heating, only 10s to reach 250 °C.
- 2. Built-in temperature sensor, stable output temperature.
- 3. Cool or hot air can be selected to pre-heat or cool chips.
- 4. The preheater can be used with rework stations to process BGA or other flake ICs.