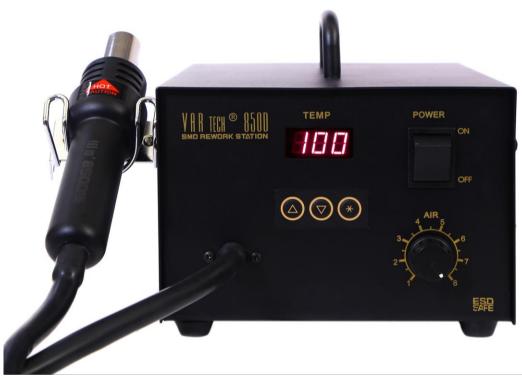

## S.M.D. RE-WORK STATION - DIGITAL Display

Model: 850 D

## Industrial Grade, Heavy duty

- Digital Indicator (3 Digits) with PID Controlled closed loop thermocouple sensor ensures stable & precise Temperature.
- Soft Touch Up/Down Buttons ensure accurate setting of Temperature.
- Powerful starting, Rapid Heating & Air Volume linear adjustable.
- Suitable for Soldering & De-Soldering of BGA, CSP, QFP, PLCC, SOP & Other S.M., I.C.s.
- Intelligent Cooling Systems, Deferred Air Delivery & Auto Power Off (When Temp., < 100 °C).</li>
- Various types of Nozzles available for different applications.
- ESD SAFE.