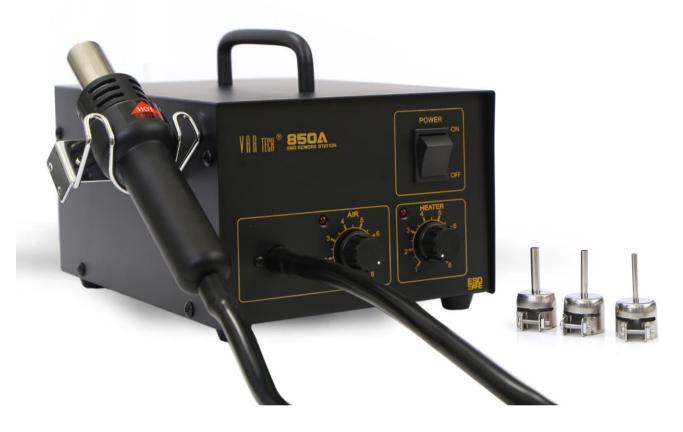

## WAR TECH® MOST POPULAR S.M.D. RE-WORK STATION

## Model : 850 A

## Industrial Grade, High Performance and Reliability

- \* A perfect combination of the Very Popular, Well Proven 850 Series Models and other stations.
- \* Powerful starting, Rapid Heating & Air volume linear adjustable.
- \* Suitable for QFP & SOP I.C.s.
- \* Various types of Nozzles available for different applications.
- \* There is Enclosure for the Pump.
- \* ESD SAFE.

## \* \* \* SPECIFICATIONS

| Power Consumption | : | 270 W              | Dimension | : | 187 x 135 x 245 mm |
|-------------------|---|--------------------|-----------|---|--------------------|
| Air Flow          | : | 24 L / Min. (Max.) | Weight    | : | 4 Kg. Approx.      |
| Temp. Range       | : | 100 °C ~ 420 °C    | Operation | : | 220 V AC, 50 Hz    |