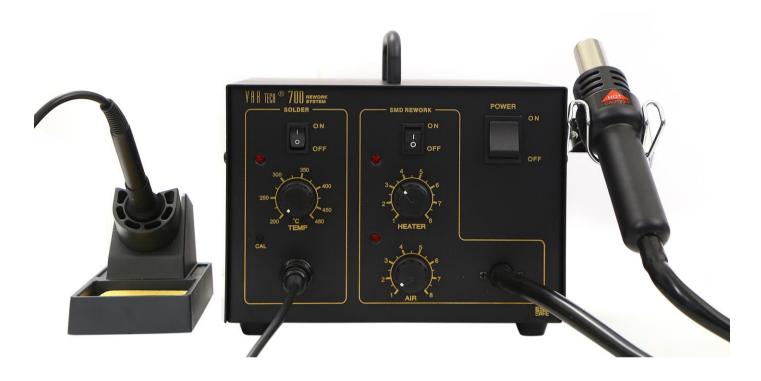

## S.M.D. RE-WORK SYSTEM

Model: 700

## **Industrial Grade, Heavy Duty**

- \* A perfect combination (2-in-1 System) of S.M.D. Re-Work Station and Soldering Station.
- \* Both can be used Independently & separately switched ON/OFF.
- \* Powerful starting, Rapid Heating & Air volume linear adjustable.
- \* Various types of Nozzles & Tips available for different applications.

\* ESD SAFE.

## **SPECIFICATIONS**

| S.M.D. Re-Work Section       |                  |  |  |
|------------------------------|------------------|--|--|
| Power Consumption            | on : 270 W       |  |  |
| Air Flow :24 L / Min. (Max.) |                  |  |  |
| Temp. Range                  | :100 °C ~ 420 °C |  |  |

| Soldering Section |   |                 |  |
|-------------------|---|-----------------|--|
| Temp. Range       | : | 200 °C - 480 °C |  |
| Temp. Stability   |   | : ± 2 °C        |  |
| Power & Voltage   | : | 50 W, 24 V AC   |  |

Dimension: 225 x 165 x 145 mm. Weight: 5 Kg. Approx. Operation: 220 V AC, 50 Hz.