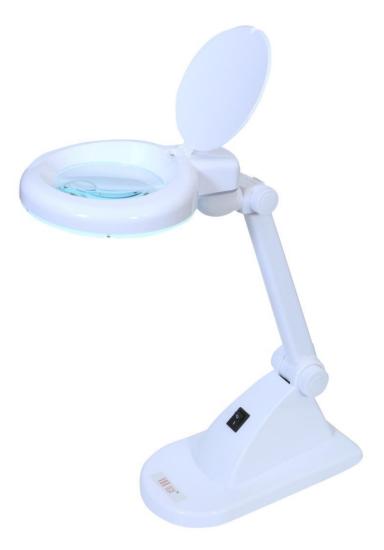

## MAGNIFIER Model: 268 L

## **FEATURES**:-

- \* 6W L.E.D.
- \* LENS CAN BE TILTED (ROTATED) AS REQUIRED.
- \* Integration of magnifying and lighting.
- \* Ultra clear lens
- \* Bright, stable and reliable light.
- \* No flash of feeling and not harmful to people's eyesight.
- \* Applications: For electronics engineer to view and check micro or mini components or densely fitted P.C.Bs., or for medical personnel or beautician for lighting or magnifying.

## **SPECIFICATIONS**

Supply Voltage : 220 V AC, 60 / 50 Hz.

Lens diameter : 90 mm

Magnifications : x3 Main lens & 12x built in small lens

Common

Adjustable Extent : 450 mm

Feature : Desk-top, folding arm

Weight : Approx. 1 Kg.