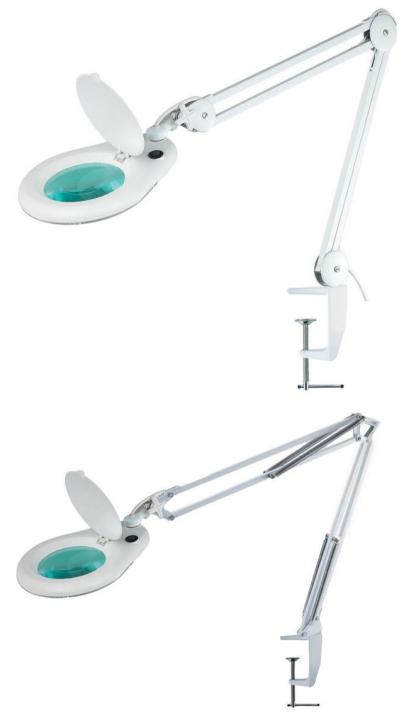

## MAGNIFIER Models: 228 L & 228 L II

TABLE CLAMPING TYPE - WITH FOLDING ARM

9 W L.E.D., Lights, Long Life.

Magnification : x5 or x8 (Chosen when ordering)

> Integration of Magnifying & Lighting.

Bright and stable light, no flash feeling, not harmful to people's eyesight.

Good Quality Lens to relax the strain of eyesight after long term use.

Applications: For Electronic Engineers to view or check Micro Components or Densely Populated PCBs, or for Medical Personnel / Beautician to Light or Magnify.

## **SPECIFICATIONS**

| Lens diameter  | Φ 125 mm                                           |
|----------------|----------------------------------------------------|
| Magnification  | x 5 or x8 (Chosen When Ordering)                   |
| Lights         | 9 W L.E.D. (56 Pcs. S.M.D.)                        |
| Supply Voltage | AC 220 V, 50 Hz.                                   |
| Weight         | About 3 Kg. (Model 228 L) / 2 Kg. (Model 228 L II) |