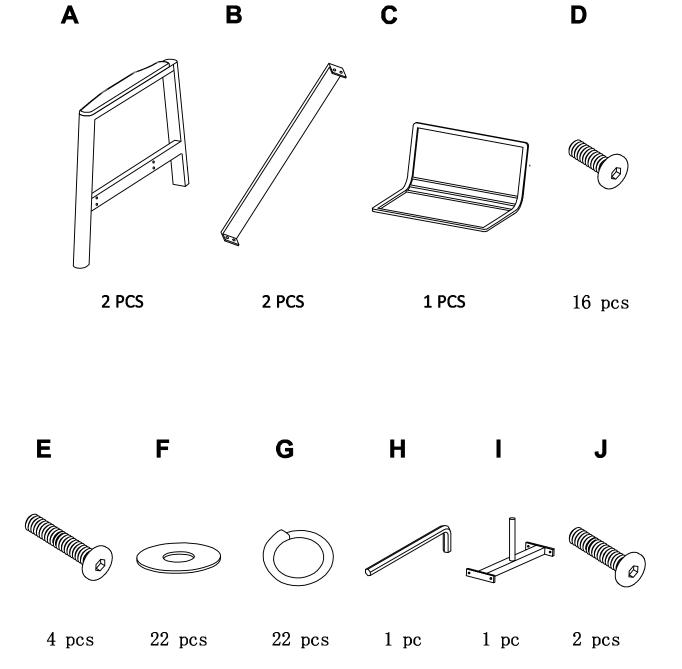

# LUNAR THREE SEATER SOFA AG0033/ AG0034



#### **IMPORTANT NOTICE**

THIS BOOKLET CONTAINS USEFUL INFORMATION ABOUT WARRANTY & CARE INSTRUCTIONS.
PLEASE KEEP FOR FUTURE REFERENCE.

# **PARTS LIST**



#### **SAFETY ADVICE**

#### **BEFORE YOU START:**

- Ensure that you read this manual before starting to assemble your item(s).
- Check that you have all parts from the above part list. Do not throw away any packaging until you are confident that you have all parts.
- Assemble this product on a soft/flat surface. Put any glass safely to one side until it is required and keep any plastic bags, tools and fittings away from children.
- Throughout the assembly process, make sure all fittings are only finger tight. Upon completion, securely tighten all fittings.
- After prolonged use we recommended you check all the fittings are tightened securely.
- Please do not modify this product, use other tools or substitute parts to build your item(s), this will void your warranty.

#### FAMILIARISE Y