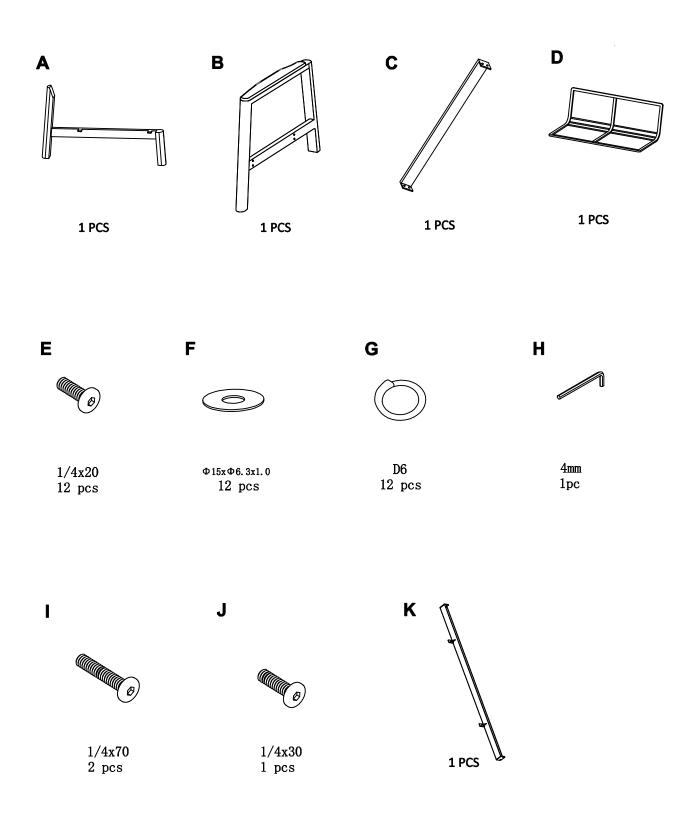

# LUNAR LEFT RIGHT SOFA AG0037 /AG0038



#### **IMPORTANT NOTICE**

THIS BOOKLET CONTAINS USEFUL INFORMATION ABOUT WARRANTY & CARE INSTRUCTIONS.
PLEASE KEEP FOR FUTURE REFERENCE.

#### **PARTS LIST**



#### **SAFETY ADVICE**

#### **BEFORE YOU START:**

- Ensure that you read this manual before starting to assemble your item(s).
- Check that you have all parts from the above part list. Do not throw away any packaging until you are confident that you have all parts.
- Assemble this product on a soft/flat surface. Put any glass safely to one side until it is required and keep any plastic bags, tools and fittings away from children.
- Throughout the assembly process, make sure all fittings are only finger tight. Upon completion, securely tighten all fittings.
- After prolonged use we recommended you check all the fittings are tightened securely.
- Please do not modify this product, use other tools or substitute parts to build your item(s), this will void your warranty.

#### FAMILIARISE Y