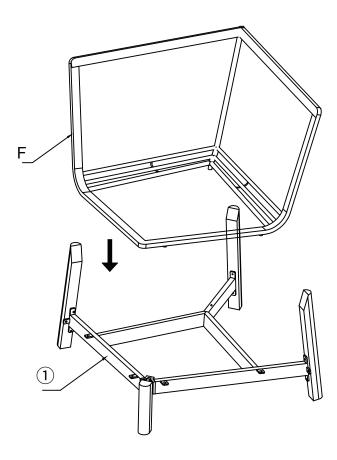

E:

• To avoid danger, please keep all plastic bags away from children and do not leave tools unattended during the assembly process.

• Depending on the item(s) you have ordered, there may be heavy parts with in this packaging. Ensure you lift with the correct posture & technique. Please get help moving and/or lifting if necessary.

• Please only use this product for its intended purpose as outdoor furniture within a residential environment. Failure to do so will void your warranty.

• Westminster Outdoor Living holds no responsibility for any damages caused due to normal wear and tear, incorrect assembly, misuse and/or negligence

• We reserve the right to make changes for product improvements.

• Please recycle packaging where possible.

## ASSEMBLY

**STEP 1** 



## ASSEMBLY

STEP 2





## ASSEMBLY

STEP 3



#### **CARE, MAINTENANCE & WARRANTY INFORMATION**

Our range of aluminium furniture is designed for continual outdoor use. The aluminium frame ensures that you can leave it outside all year round.

#### **ALUMINIUM CARE**

The aluminium framework is incredibly low maintenance and is resistant to UV rays, salt water, frost and snow and requires only basic care to keep it clean.

To clean, simply use warm soapy water and a damp cloth to wipe down. This framework can be left outside all year round.

#### WARRANTY INFORMATION

We regret to inform you that warranty claims cannot be accepted without proof of purchase. Warranties are valid from the date of purchase, to the original purchaser only. For us to help you, please ensure all warranty terms have been adhered to