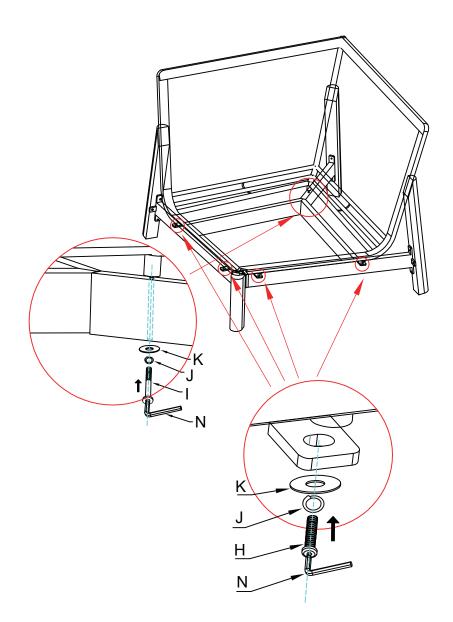

ease keep all plastic bags away from children and do not leave tools unattended during the assembly process.

• Depending on the item(s) you have ordered, there may be heavy parts with in this packaging. Ensure you lift with the correct posture & technique. Please get help moving and/or lifting if necessary.

• Please only use this product for its intended purpose as outdoor furniture within a residential environment. Failure to do so will void your warranty.

• Westminster Outdoor Living holds no responsibility for any damages caused due to normal wear and tear, incorrect assembly, misuse and/or negligence

• We reserve the right to make changes for product improvements.

• Please recycle packaging where possible.

## ASSEMBLY

**STEP 1** 



## ASSEMBLY

STEP 2





## ASSEMBLY

STEP 3



#### **CARE, MAINTENANCE & WARRANTY INFORMATION**

Our range of aluminium furniture is designed for continual outdoor use. The aluminium frame ensures that you can leave it outside all year round.

#### **ALUMINIUM CARE**

The aluminium framework is incredibly low maintenance and is resistant to UV rays, salt water, frost and snow and requires only basic care to keep it clean.

To clean, simply use warm soapy water and a damp cloth to wipe down. This framework can be left outside all year round.

#### WARRANTY INFORMATION

We regret to inform you that warranty claims cannot be accepted without proof of purchase. Warranties are valid from the date of purchase, to the original purchaser only. For us to help you, please ensure all warranty terms have been adhered to.

The warranty applies t