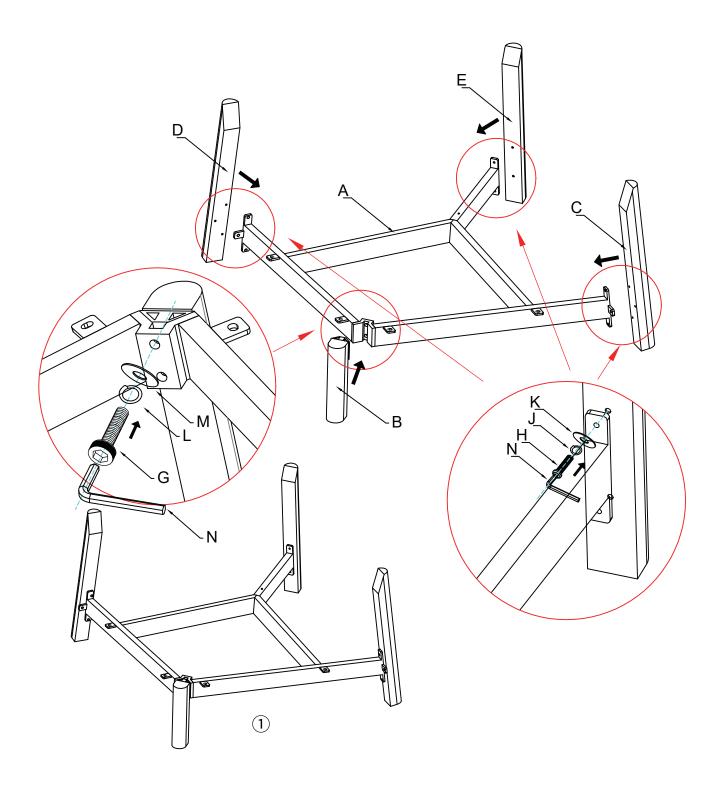

FOLLOWING SAFETY ADVICE:

• To avoid danger, please keep all plastic bags away from children and do not leave tools unattended during the assembly process.

• Depending on the item(s) you have ordered, there may be heavy parts with in this packaging. Ensure you lift with the correct posture & technique. Please get help moving and/or lifting if necessary.

• Please only use this product for its intended purpose as outdoor furniture within a residential environment. Failure to do so will void your warranty.

• Westminster Outdoor Living holds no responsibility for any damages caused due to normal wear and tear, incorrect assembly, misuse and/or negligence

• We reserve the right to make changes for product improvements.

• Please recycle packaging where possible.

## ASSEMBLY

**STEP 1** 



## ASSEMBLY

STEP 2





## ASSEMBLY

STEP 3



#### **CARE, MAINTENANCE & WARRANTY INFORMATION**

Our range of aluminium furniture is designed for continual outdoor use. The aluminium frame ensures that you can leave it outside all year round.

#### **ALUMINIUM CARE**

The aluminium framework is incredibly low maintenance and is resistant to UV rays, salt water, frost and snow and requires only basic care to keep it clean.

To clean, simply use warm soapy water and a damp cloth to wipe down. This framework can be left outside all year round.

#### WARRANTY INFORMATION

We regret to inform you that warranty claims cannot be accepted without proof of purchase. Warranties are valid from the date of purchase, to the original purchaser only. For us to help you, please ensure all warranty ter